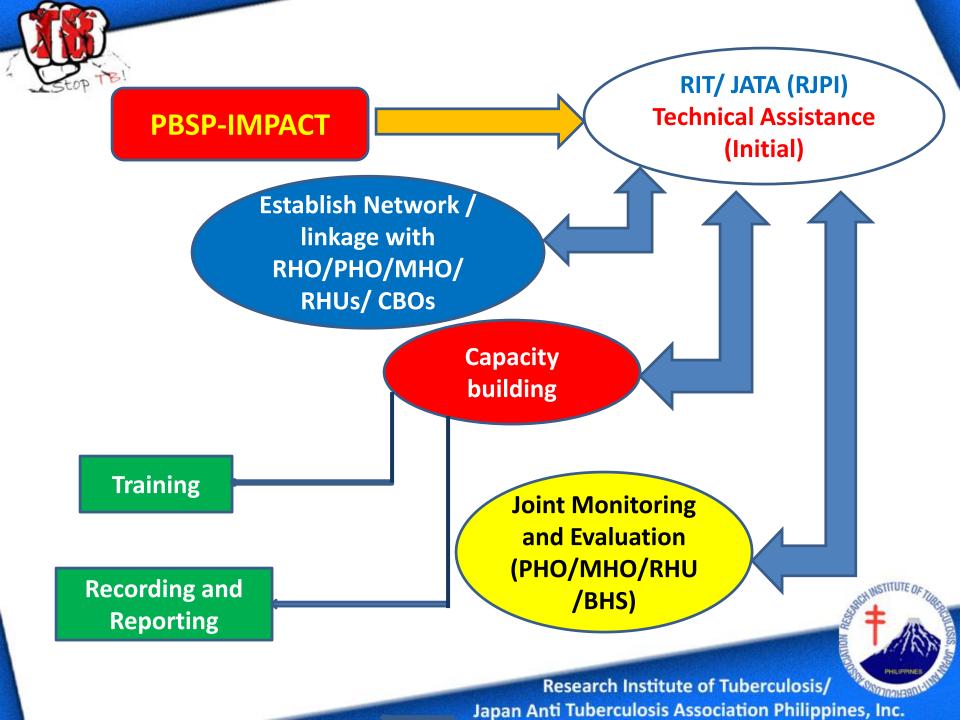

# TECHNICAL ASSISTANCE SERVICES TO CAPACITATE COMMUNITY BASED ORGANIZATIONS (CBOs) AS RURAL HEALTH UNITS (RHUs) PARTNERS IN TUBERCULOSIS CONTROL January 15, 2015 – April 30 2016

Funded by: Philippine Business for Social Progress/Innovations on Multi-Sectoral Partnership to Achieve Control of TB (PBSP/IMPACT)

## **Project Goal**

 To increase the case detection rates and to improve or maintain Cure Rates in the six municipalities of Bulacan.

## Criteria for Project site selection

- Low TB performance (LGU) because of low utilization of DOTS services by the target clients
  - Low awareness of the TB disease
  - Stigma
  - Distance and cost in going to the facility
  - Lack of public involvement
- Strong political support
- Presence of CBOs

#### **Roles of CBOs**

 Identify and refer presumptive TB to Rural Health Units (RHUs)

Provide TB education

Supervise TB treatment of patients

#### **Roles of CBOs**

Encourage contacts of TB cases undergo TB screening at health centers

 Follow-up presumptive TB (who were not able to access RHUs) and interrupters of treatment