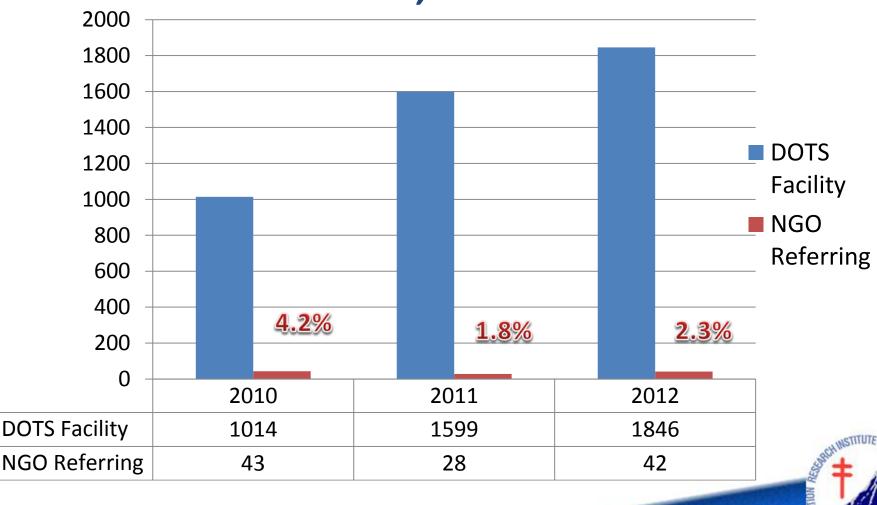

| П   |      |      | П        |       | П    |       |              |      |
| CONSOLIDATED                                                                                                                                                                              |     |      |      |          |       |      |       |              |      |
| OVERALL                                                                                                                                                                                   |     |      |      | П        |       | П    |       |              |      |

#### **Monitoring Tool**

Research Institute of Tuberculosis/
Japan Anti Tuberculosis Association Philippines, Inc.



## CHVs' Contribution to DOTS Facility-Tondo, 2010-2012



# CHVs' Contribution to DOTS Facility – Payatas, 2010-2012





## **Monitoring and Evaluation Visits**











## **Development of Policies/Guidelines**















Barangay Resolution No. \_\_\_\_\_ Series 2014

A RESOLUTION IMPROVING THE ACCESS TO TUBERCULOSIS (TB) CARE WITHIN THE JURSIDICTION OF BARNIGAY \_\_\_\_\_\_ ZOILE \_\_\_\_\_ IN THE FIRST DISTRICT OF MANILA, AND ADOPTING THE POLICIES AND GUIDELINES FOR EFFECTIVE TB CONTROL BY STRENGTHENING LINKAGE AMOING THE BARANIGAY, GOVERNMENT ORGANIZATIONS, NON-GOVERNMENT ORGANIZATIONS (INGO.) AND PEOPLE'S ORGANIZATION (ACM) AND TO RATHEY ADVOCACY, COMMUNICATION AND SOCIAL MOBILIZATION (ACM) AND REDUCE BARRIERS TO TB CARE TOWARDS A TB FREE COMMUNITY AND APPROPRIATE FUNDS THEREOF.

WHEREAS, the National Tubercolosis Control Program (