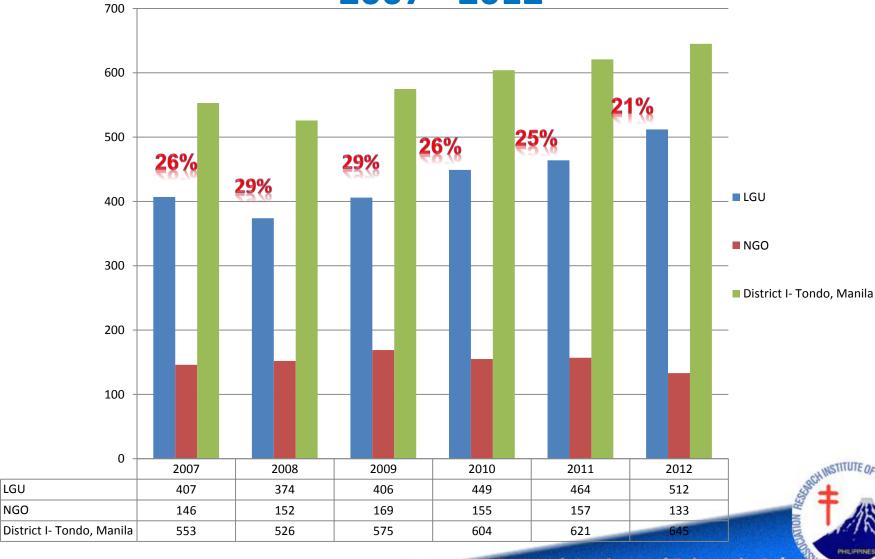

uberculosis/

Japan Anti Tuberculosis Association Philippines, Inc.



#### Payatas, Quezon City

| POPULATION<br>2013           | 120, 633          |
|------------------------------|-------------------|
| Urban poor population        | 108, 063<br>(90%) |
| LAND AREA                    | 3.21 sq km        |
| Population density (sq. Km2) | 37,580            |

- 3 Health Centers
- 3 NGO DOTS Facilities
- **☆** 1 Referring Facility

Research Institute of Tuberculosis/
Japan Anti Tuberculosis Association Philippines, Inc.



## Interventions



## **Engagement of NGOs**

Canossa









**German Doctors** 

Sto De Tondo Charity Clinic





**PAOFI** 

Research Institute of Tuberculosis/
Japan Anti Tuberculosis Association Philippines, Inc.



## NGO DOTS' Contribution- Tondo, 2007 - 2012



## **NGO DOTS' Contribution - Payatas**





## **Capacity Building**

#### Basic TB DOTS Training





Basic DSSM Training for Medical Technologist

#### Infection Control Training





Research Institute of Tuberculosis/
Japan Anti Tuberculosis Association Philippines, Inc.



#### Interpersonal Communication and Counselling







#### Orientation of CHV in NTP Program



#### Basic DSSM Training for Lab Assistants





## Orientation of CHV on Basic STI HIV and AIDS Education



#### **CHV** Assembly



## Network and Linkage (ACSM Activities)













## **Development of Recording Forms**

| Pall statement of Referring and Nation Full statement of Referring Full statement | Annex 9: NTP Symptomatic Referral Form