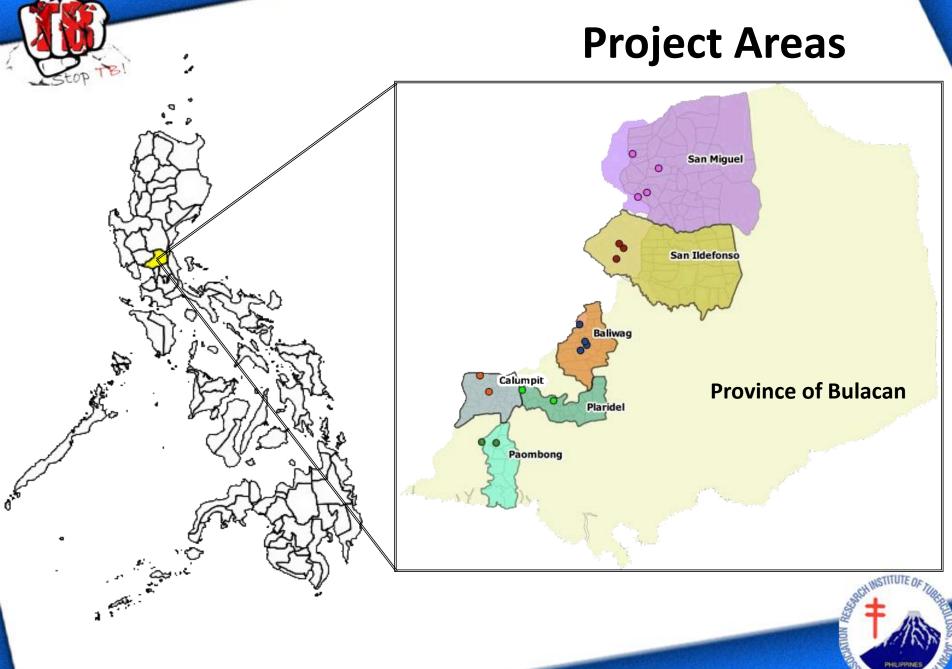

# TECHNICAL ASSISTANCE SERVICES TO CAPACITATE COMMUNITY BASED ORGANIZATIONS (CBOs) AS RURAL HEALTH UNITS (RHUs) PARTNERS IN TUBERCULOSIS CONTROL January 15, 2015 – April 30 2016

Funded by: Philippine Business for Social Progress/Innovations on Multi-Sectoral Partnership to Achieve Control of TB (PBSP/IMPACT)

## **Project Goal**

 To increase the case detection rates and to improve or maintain Cure Rates in the six municipalities of Bulacan.

## Criteria for Project site selection

- Low TB performance (LGU) because of low utilization of DOTS services by the target clients
  - Low awareness of the TB disease
  - Stigma
  - Distance and cost in going to the facility
  - Lack of public involvement
- Strong political support
- Presence of CBOs