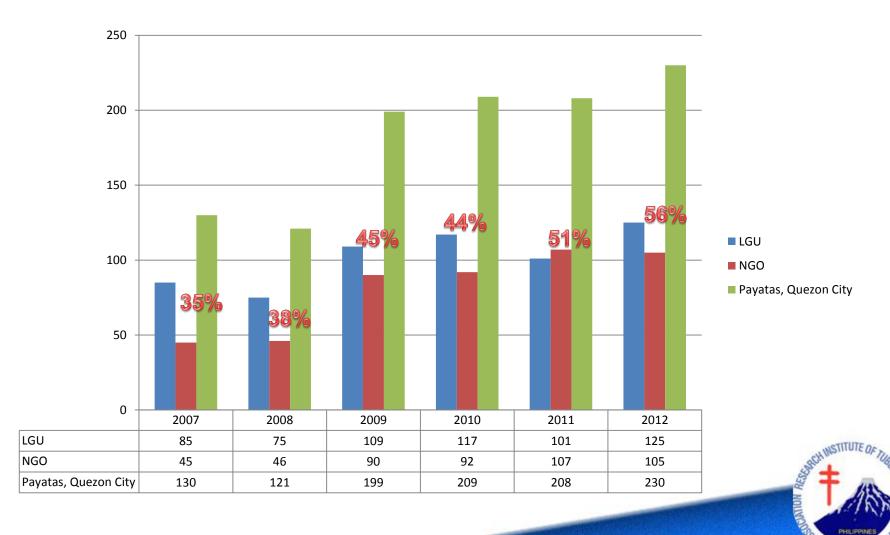

iation Philippines, Inc.



#### Payatas, Quezon City

| POPULATION<br>2013           | 120, 633          |
|------------------------------|-------------------|
| Urban poor population        | 108, 063<br>(90%) |
| LAND AREA                    | 3.21 sq km        |
| Population density (sq. Km2) | 37,580            |

- 3 Health Centers
- 3 NGO DOTS Facilities
- **☆** 1 Referring Facility

Research Institute of Tuberculosis/
Japan Anti Tuberculosis Association Philippines, Inc.



## Interventions



## **Engagement of NGOs**

Canossa









**German Doctors** 

Sto De Tondo Charity Clinic





**PAOFI** 

Research Institute of Tuberculosis/
Japan Anti Tuberculosis Association Philippines, Inc.



## NGO DOTS' Contribution- Tondo, 2007 - 2012



## **NGO DOTS' Contribution - Payatas**





## **Capacity Building**

#### Basic TB DOTS Training





Basic DSSM Training for Medical Technologist

#### Infection Control Training





Research Institute of Tuberculosis/
Japan Anti Tuberculosis Association Philippines, Inc.



#### Interpersonal Communication and Counselling







#### Orientation of CHV in NTP Program



#### Basic DSSM Training for Lab Assistants





## Orientation of CHV on Basic STI HIV and AIDS Education



#### **CHV** Assembly



## Network and Linkage (ACSM Activities)













## **Development of Recording Forms**

| Pall statement of Referring and Nation Full statement of Referring Full statement | Annex 9: NTP Symptomatic Referral Form