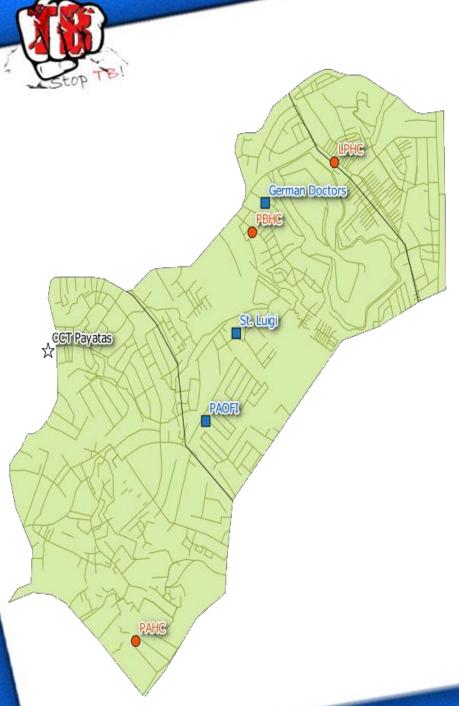

#### Payatas, Quezon City

| POPULATION<br>2013           | 120, 633          |
|------------------------------|-------------------|
| Urban poor population        | 108, 063<br>(90%) |
| LAND AREA                    | 3.21 sq km        |
| Population density (sq. Km2) | 37,580            |

- 3 Health Centers
- 3 NGO DOTS Facilities
- **☆** 1 Referring Facility

Research Institute of Tuberculosis/
Japan Anti Tuberculosis Association Philippines, Inc.