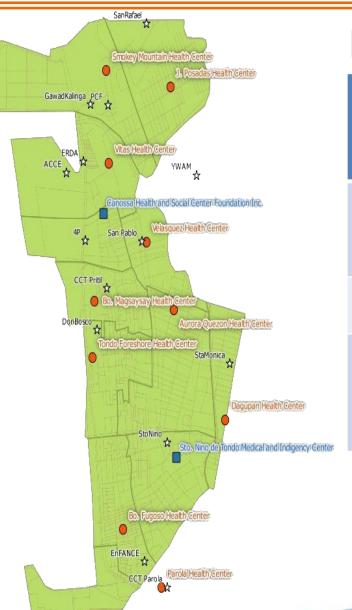

#### District I- Tondo, Manila

| POPULATION<br>2013           | 405, 125            |
|------------------------------|---------------------|
| Urban poor population        | 193, 746<br>(47.8%) |
| Land Area                    | 5.64 sq km          |
| Population density (sq. Km2) | 71,831              |

10 Health Centers

2 NGO DOTS Facilities

14 NGO Referring Facilities

Research Institute of Tuberculosis/

Japan Anti Tuberculosis Association Philippines, Inc.