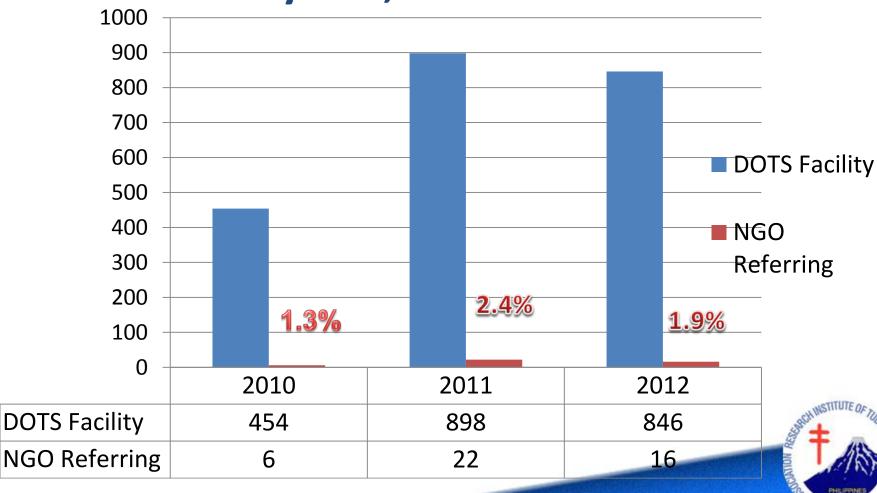

## NGO DOTS' Contribution- Tondo, 2007 - 2012

#### Accomplishment in the two project sites

- Engagement of NGOs (combined in both sites):
  - Number of NGOs from 3 (2008) to 5 (2010)
  - ONumber of NGO referring facilities: 4 (2008) to 15 (2012)
- Percent contribution (combined in both sites) :
  - oPercent contribution of NGO DOTS to TB Cases ranged from 27. 9 % to 41.6 % (2007 to 2012)
  - oPercent community contribution to TB Cases ranged from 2.1 % to 3.3 % (2010 to 2012).